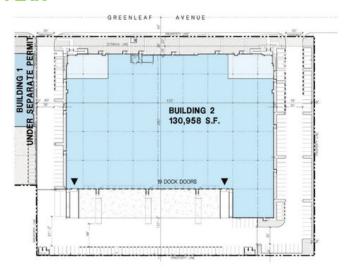

# SITE PLAN

/ Ratio: 1.4:1

Warehouse/Distribution

No

32'

19

Lease Rate/Mo: TBD Lease Rate/SF: TBD Lease Type:

130,958 SF Available SF: Minimum SF: 130,958 SF **Prop Lot Size:** 6.07 Ac / 264,363 SF Term: Acceptable To Owner