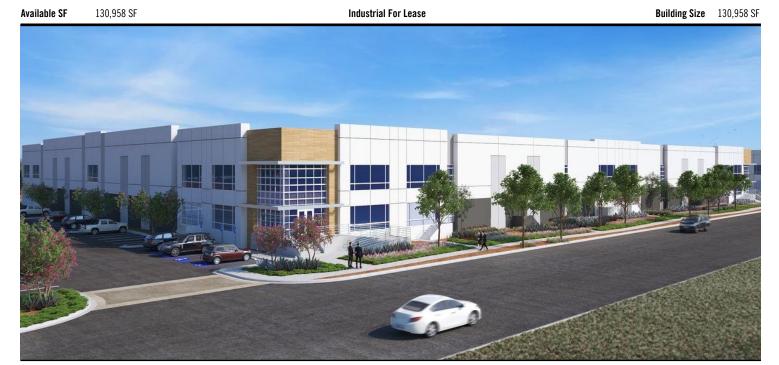

Planned Class "A" Development for March '21 32' Clear, ESFR, Dock High (19) & GL Loading 8,500 SF 2 Story Office, Fenced Yard Good Access To 605, I-5, 60 & 105 Freeways

**ESFR** 

2 / 12x14

Tiltwall

Planned

APN#:

8167003800

FOR LEASE: ±130,958 SQUARE FEET SANTA FE SPRINGS INDUSTRIAL CENTRE

9816 GREENLEAF AVENUE Santa Fe Springs, CA