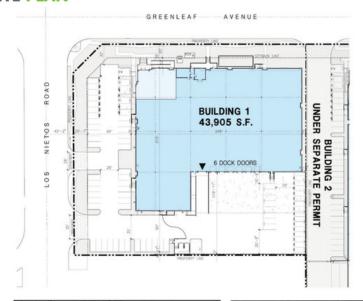

### SITE PLAN

CBRE 2221 Rosecrans Ave El Segundo, CA 90245 I 310-363-4900

**Property Name:** 

Santa Fe Springs Industrial Centre Bldg 1 12905 Los Nietos Rd, Santa Fe Springs, CA 90670

**Cross Streets:** 

Address:

Los Nietos Rd/Greenleaf Ave