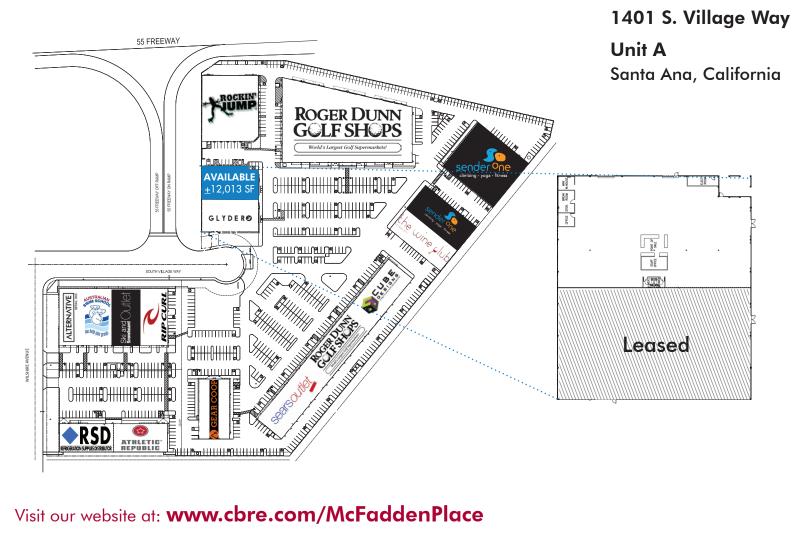

## 1401 S. Village Way, Unit A Santa Ana, California

For additional information, please contact:

### **BUILDING FEATURES:**

- New Freeway/Blade Signs & Electronic Reader Board
- ±12,013 SF Showroom Available for Sublease
- Prominent Costa Mesa (55) Freeway Visibility Traffic Count of 591,550 ADT (sourced from CalTrans)
- Two (2) GL Loading Door
- Minimum 18' Warehouse Clearance
- Time Warner Fiber Optics Available
- Direct Access to the Costa Mesa (55) Freeway with close proximity to the Santa Ana (5) and San Diego (405) Freeways
- Sublease Term through May 31, 2022 (Longer Term Possible)